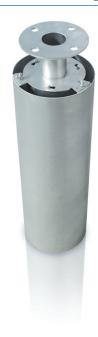

## **HS-Tankadsorber**

This product is specifically designed to be used for ventilating tanks. Volatile substances could be set free during this process. Since these gaseous impurities may cause environmental problems they have to be retained. For most applications, HS-AKP 26 activated carbon filter serve this purpose. When using the tank cap, activated carbon cartridges can be attached directly to the flange connection of revision as well as ventilation openings.

| Form of delivery | Tankaufsatz passend für Aktivkohle patrone HS-AK-26                                                                                                                                                                                                                                      |
|------------------|------------------------------------------------------------------------------------------------------------------------------------------------------------------------------------------------------------------------------------------------------------------------------------------|
| Frame            | stainless steel 1.4301                                                                                                                                                                                                                                                                   |
| Re-useable       | Yes                                                                                                                                                                                                                                                                                      |
| Filtermedia      | Auswahl verschiedener Aktivkohlen für diverse Anwendungsfälle                                                                                                                                                                                                                            |
| Options          | <ul> <li>flange and drilling, will be fitted to your requirements</li> <li>primary filtration shell for extending the service life</li> <li>product may be weather-proofed</li> <li>Optionaler particle protector (prevents that carbon particles are released into the tank)</li> </ul> |