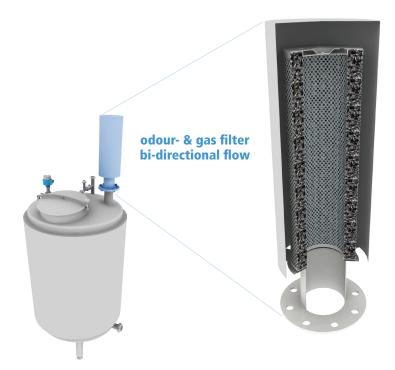

## **HS-Tankadsorber**

This product is specifically designed to be used for ventilating tanks. Volatile substances could be set free during this process. Since these gaseous impurities may cause environmental problems they have to be retained. For most applications, HS-AKP 26 activated carbon filter serve this purpose. When using the tank cap, activated carbon cartridges can be attached directly to the flange connection of revision as well as ventilation openings.

The system can also be attached to or inserted into conduits. The latter need the installation of intermediate casings. The tank cap can easily be refitted into existing systems and thus will ensure an even safer workspace.