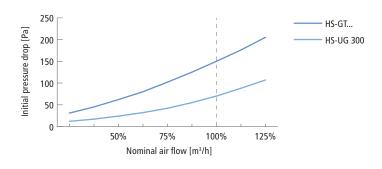

| Туре:                                 | HS-GTU       | HS-GTB       | HS-GTA       | HS-GT 1000   | HS-GTF 1000  | HS-UG 300         |
|---------------------------------------|--------------|--------------|--------------|--------------|--------------|-------------------|
| Class EN 779                          | M5           | M5           | M5           | M5           | M5           | G4                |
| Class ISO 16890                       | ePM10<br>65% | ePM10<br>65% | ePM10<br>65% | ePM10<br>65% | ePM10<br>65% | ISO<br>coarse 75% |
| Nominal air flow [m³/h*m²]            | 500          | 500          | 500          | 1000         | 1000         | 1000 / 1600       |
| Initial-∆P at<br>nominal-airflow[Pa]  | 150          | 150          | 150          | 150          | 150          | 70                |
| Recommended final- $\Delta P$ in [Pa] | 550          | 550          | 550          | 550          | 550          | 250               |
| Max. temp. [°C]                       | 100          | 100          | 100          | 100          | 100          | 300               |