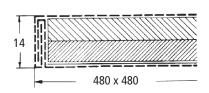

Please ask for other desired dimensions and designs.

Type HS-GTU and HS-GT-1000 with sturdy cardboardframe

Type HS-GTB and HS-GTF-1000 with elastic cardboard frame

Type HS-GTA and HS-UG 300 with aluminiumgrid-frame