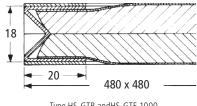

Please ask for other desired dimensions and designs.

Type HS-GTU and HS-GT-1000 with sturdy cardboardframe

Type HS-GTB and HS-GTF-1000 with elastic cardboard frame

Type HS-GTA and HS-UG 300 with aluminiumgrid-frame