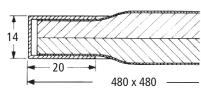

Please ask for other desired dimensions and designs.

Type HS-GTU and HS-GT-1000 with sturdy cardboardframe

Type HS-GTB and HS-GTF-1000 with elastic cardboard frame

Type HS-GTA and HS-UG 300 with aluminiumgrid-frame