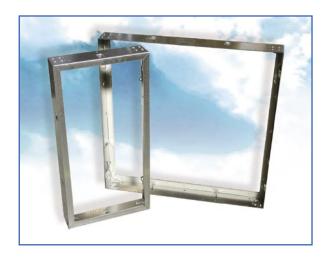

# **HS-Mounting Frames**

HS-Luftfilterbau offers torsion-free, corrosion-free mounting frames made of galvanized steel plate or stainless steel with flat or non-porous gasket. The following filtration media can be placed into the frames:

- Pocket Filter (HS-Pak 35 through HS-Pak 95)
- Compact Filter (HS-Micro Pak, HS-Eco Pak)
- Compact Carbon filters (HS-Carbo Pak)
- Filtration cells

The media is centered and fixed by a bracing spring. All frames are pre-equipped with mounting holes and may therefore be assembled into a filtration wall easily. Its stability is guaranteed through stiffeners.

# Specifications:

- galvanized steel, stainless steel
- · gasket: flat, non-porous, endless
- customized sizes available

|                 | HS-Mounting frames |        |        |  |
|-----------------|--------------------|--------|--------|--|
| Dimensions [mm] |                    |        |        |  |
| Frame           |                    | Filter |        |  |
| Width           | Height             | Width  | Height |  |
| 610             | 610                | 592    | 592    |  |
| 508             | 610                | 490    | 592    |  |
| 305             | 610                | 287    | 592    |  |
| 305             | 305                | 287    | 287    |  |
| 610             | 910                | 592    | 892    |  |
| 508             | 910                | 490    | 892    |  |
| 305             | 910                | 287    | 892    |  |