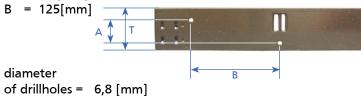

ions [mm] |                    |        |        |  |
| Frame           |                    | Filter |        |  |
| Width           | Height             | Width  | Height |  |
| 610             | 610                | 592    | 592    |  |
| 508             | 610                | 490    | 592    |  |
| 305             | 610                | 287    | 592    |  |
| 305             | 305                | 287    | 287    |  |
| 610             | 910                | 592    | 892    |  |
| 508             | 910                | 490    | 892    |  |
| 305             | 910                | 287    | 892    |  |

Our flexible production will be able to assemble the units upon your request. Please ask for further dimensions and configurations.

## **Sideview**

T = 72 [mm]

= 38 [mm]

B = 125[mm]



### Inner view

diameter

non poreous, endless foamed PU-gasket.



adjustable clamps for framedepth's of 25 mm and 50 mm.