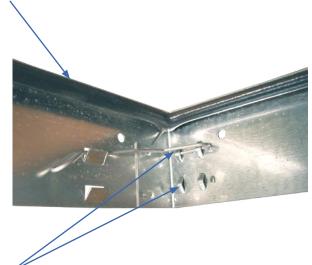

### Inner view

diameter

non poreous, endless foamed PU-gasket.

adjustable clamps for framedepth's of 25 mm and 50 mm.